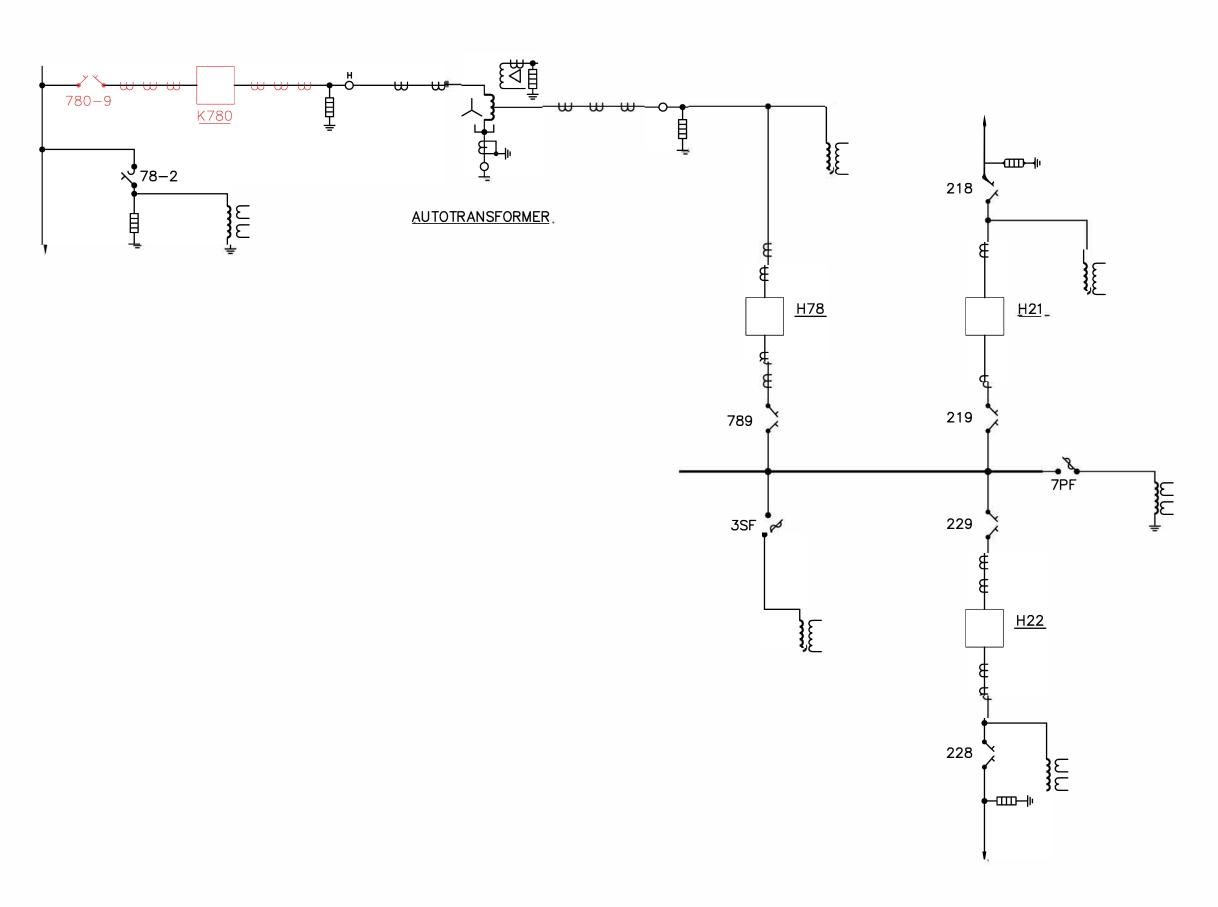

| 0В                                             | 11.21.23         | DF   | -    | 2023 SCAP FILING ONE-LINE                       |            |               |
|------------------------------------------------|------------------|------|------|-------------------------------------------------|------------|---------------|
| OΑ                                             | 07.04.23         | EM   | JK   | 2023 SCAP SCOPING ONE-LINE                      |            |               |
| REV                                            | DATE             | DR   | CK_  | DESCRIPTION                                     |            |               |
| ¥                                              |                  |      |      | VERMONT ELECTRIC POWER CO.,<br>RUTLAND, VERMONT | INC.       |               |
| _                                              |                  |      |      | WINDSOR SUBSTATION                              |            | _             |
| WINDSOR SUBSTATION SCAP SCOPING ONE LINE DIAGR |                  |      |      |                                                 |            | \211\2110002D |
|                                                | LE: NO           |      | _    | RAWN BY: EJM APPROVED BY:<br>HECKED BY: JK      | DATE       | F: \211       |
|                                                | WING N<br>T: 1=1 | NUME | BER: | 211-OL-0002D                                    | OA<br>REV. | E             |