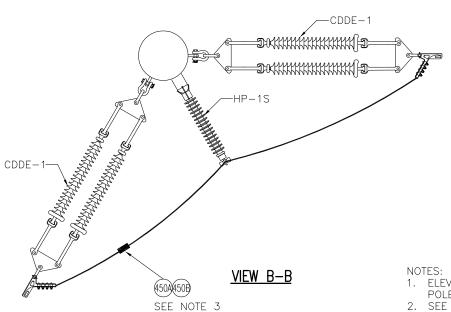

## **Exhibit Petitioner WFM-4**

- 1. ELEVATION DIMENSIONS ARE FROM TOP OF POLE TO TOP VANG HOLE.
  SEE PLAN & PROFILE DRAWINGS FOR
- STRUCTURES WITH AERIAL PATROL
- NUMBERS.
  CONDUCTOR SPLICES USED ONLY IF NECESSARY.
- NECESSARY.