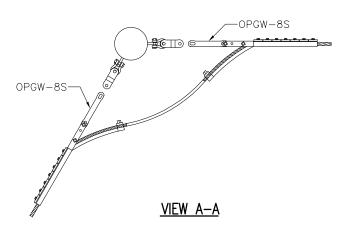

## **Exhibit Petitioner WFM-4**

- 1. ELEVATION DIMENSIONS ARE FROM TOP OF POLE TO TOP VANG HOLE.
  SEE PLAN & PROFILE DRAWINGS FOR
- STRUCTURES WITH AERIAL PATROL
- NUMBERS.
  CONDUCTOR SPLICES USED ONLY IF NECESSARY.
- NECESSARY.