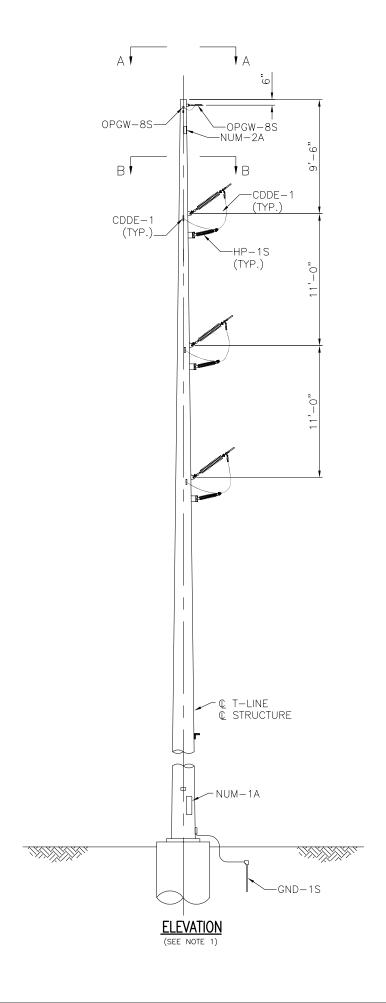

## **Exhibit Petitioner WFM-4**

- 1. ELEVATION DIMENSIONS ARE FROM TOP OF POLE TO TOP VANG HOLE.
  SEE PLAN & PROFILE DRAWINGS FOR
- STRUCTURES WITH AERIAL PATROL
- NUMBERS.
  CONDUCTOR SPLICES USED ONLY IF NECESSARY.
- NECESSARY.

  THIS DRAWING APPLIES TO STRUCTURES LCP—81, 90 & 116.

  SEE 115—DETAILS—34.0 FOR STRUCTURE GROUNDING, NUMBERING, ANCHOR PLATE AND EMBEDMENT DETAILS.

DRAWING NUMBER: PLOT: 1=1

PROPRIETARY
This document is the property of
Vermont Electric Power Company, Inc.
and contains proprietary and confidential information which must not be duplicated, used or disclosed other than as expressly authorized by Vermont Electric Power Company, Inc.